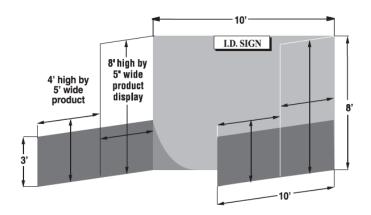

#### STANDARD EXHIBIT SPACES:

Standard exhibit spaces are 10' x 10' unless otherwise noted. Exhibits may not exceed 8' height in the back; dividers may extend one-half exhibit depth (back to front) at 8'. Balance of side dividers (*front portion of space*) may not exceed 4' height.

#### PENINSULA EXHIBIT SPACES:

Peninsula exhibits (four or more adjoining spaces with aisles on three sides) may be 8' high in the center 10' of back drape. Remaining back drape (5' each side) must not exceed 4' height. All display fixtures over 4' in height and placed within 10 lineal feet of a neighboring exhibit must be configured to avoid blocking the sightline to the adjoining exhibit. Any portion of the exhibit bordering another exhibit space must be finished out and may not carry signs that would intrude into or detract from the adjoining exhibit. Exhibit Limitation Exceptions: If adjoining exhibitors wish to extend the 8' height limitation to the front of the exhibit, this may be done only with Show Management's prior approval.