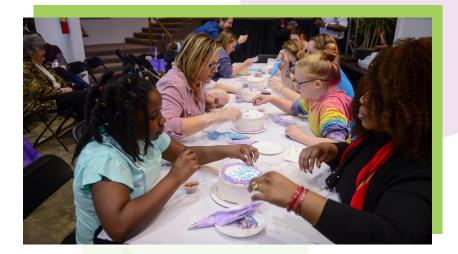

## **SCENES FROM THE SHOW**

Each year the Southern Women's Show brings **MOTHERS, DAUGHTERS, FRIENDS AND CO-WORKERS** together to enjoy a festive atmosphere packed with shopping, culinary demonstrations and food sampling, trendy fashion shows and celebrity guests.