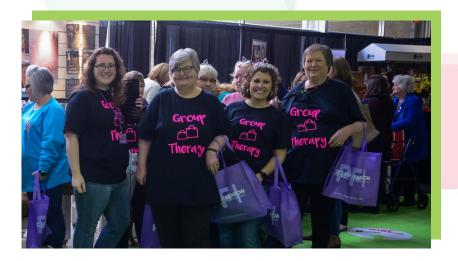

## **SCENES FROM THE SHOW**

## **SCENES FROM THE SHOW**

Each year the Southern Women's Show brings **MOTHERS, DAUGHTERS, FRIENDS AND CO-WORKERS** together to enjoy a festive atmosphere packed with shopping, culinary demonstrations and food sampling, trendy fashion shows and celebrity guests.