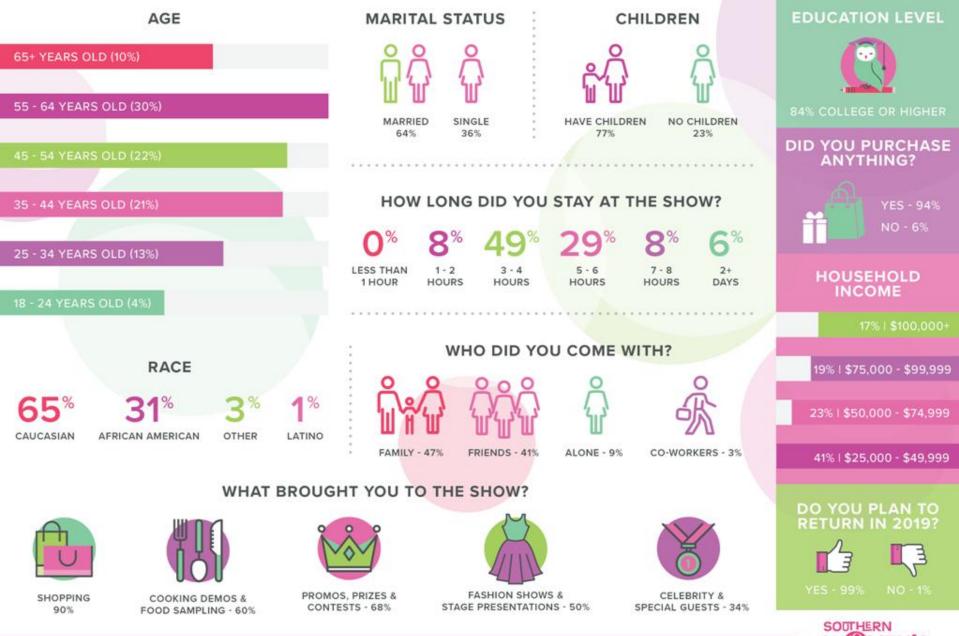

## **DEMOGRAPHICS**

### SOUTHERN WOMEN'S SHOW IN MEMPHIS AUDIENCE

Savannah Chrisley from Chrisley Knows Best

**Cooking Demonstrations** 

Mother Daughter Day

Pick Your Purse Bingo

Fido Look-A-Like

The 2019 show featured three stages showcasing innovative **COOKING** programs, **SPECIAL** guests, **FASHION** shows and more – all designed to attract, captivate and entertain the target audience.