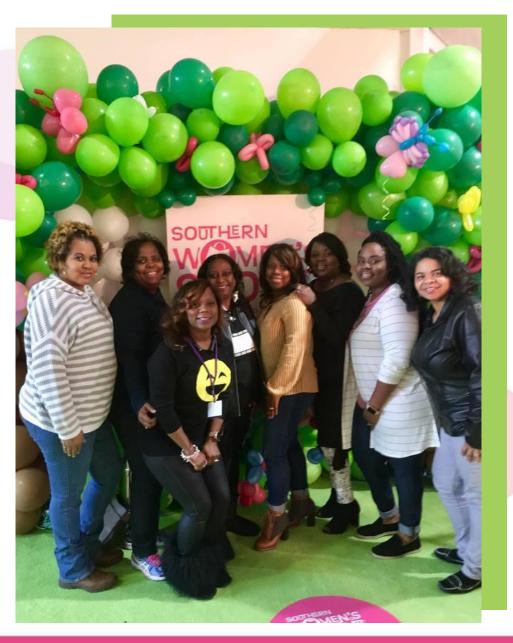

## **SCENES FROM THE SHOW**

## **SCENES FROM THE SHOW**

Each year the Southern Women's Show brings **MOTHERS, DAUGHTERS, FRIENDS AND CO-WORKERS** together to enjoy a festive atmosphere packed with shopping, culinary demonstrations and food sampling, trendy fashion shows and celebrity guests.