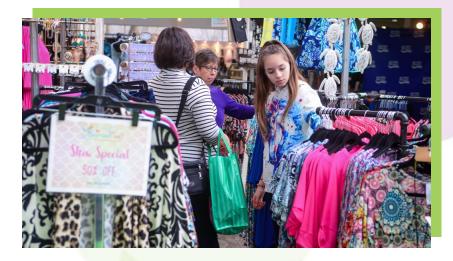

## **SCENES FROM THE SHOW**

## **SCENES FROM THE SHOW**

Each year the Southern Women's Show brings **MOTHERS, DAUGHTERS, FRIENDS AND CO-WORKERS** together to enjoy a festive atmosphere packed with shopping, culinary demonstrations and food sampling, trendy fashion shows and celebrity guests.