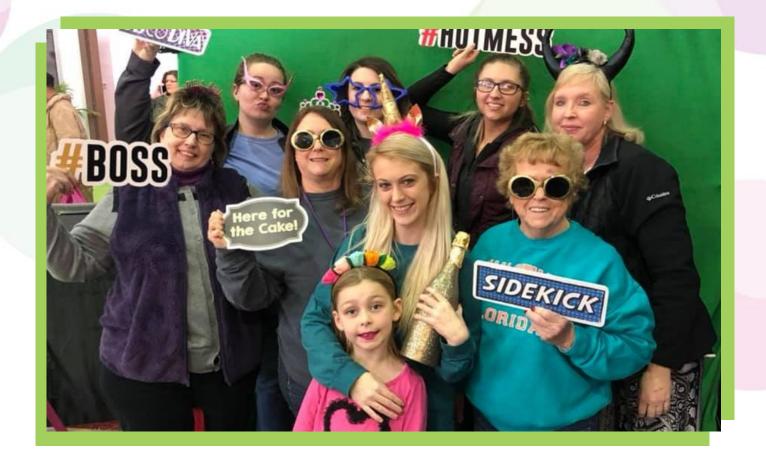

## **SCENES FROM THE SHOW**

## **SCENES FROM THE SHOW**

Each year the Southern Women's Show brings **MOTHERS, DAUGHTERS, FRIENDS AND CO-WORKERS** together to enjoy a festive atmosphere packed with shopping, culinary demonstrations and food sampling, trendy fashion shows and celebrity guests.