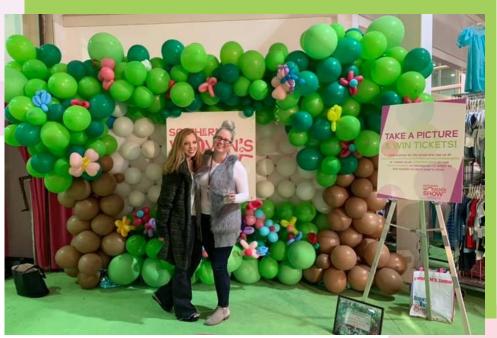

## **SCENES FROM THE SHOW**

## **SCENES FROM THE SHOW**

Each year the Southern Women's Show brings **MOTHERS, DAUGHTERS, FRIENDS AND CO-WORKERS** together to enjoy a festive atmosphere packed with shopping, culinary demonstrations and food sampling, trendy fashion shows and celebrity guests.